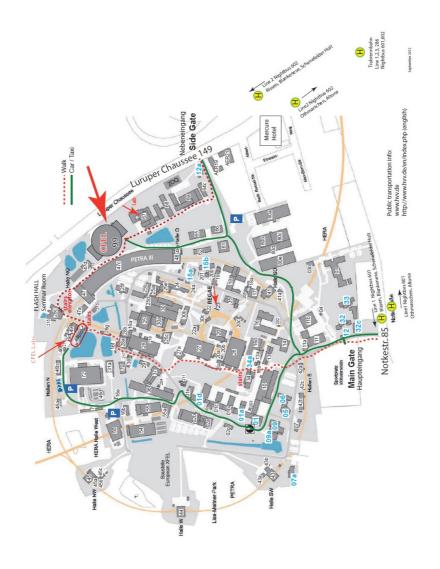

## Bahrenfeld campus map

By train: to Hamburg-Altona station, then continue by taxi (travelling time  $\sim 15 \mathrm{min}$ ) or take a bus (see below).

**By bus:** To reach the side gate (recommended), take bus line 2 (direction Schenefeld Mitte) from Altona train station and get off at "Luruper Chaussee/DESY", travelling time ~20min.

From train station "S-Bahn Othmarschen", take bus line I (direction "Schenefelder Holt") directly to the main entrance of the campus (bus stop "Zum Hünengrab/DESY"), traveling time ~25 min.

By plane: The campus can be reached from Hamburg airport by taxi in  $\sim$ 30min. Alternatively, take suburban train SI to Altona or Othmarschen ( $\sim$ 40min, direct train) and a bus from there (see above).