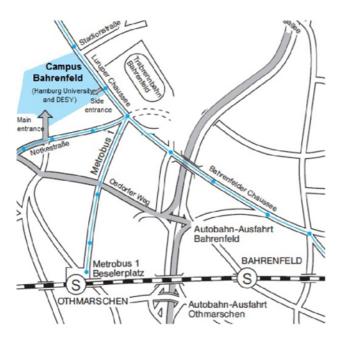

## Bahrenfeld campus map

By train: to Hamburg-Altona station, then continue by taxi (travelling time  $\sim 15 \mathrm{min}$ ) or take a bus (see below).

**By bus:** To reach the side gate (recommended), take bus line 2 (direction Schenefeld Mitte) from Altona train station and get off at "Luruper Chaussee/DESY", travelling time ~20min.

From train station "S-Bahn Othmarschen", take bus line I (direction "Schenefelder Holt") directly to the main entrance of the campus (bus stop "Zum Hünengrab/DESY"), traveling time ~25 min.

By plane: The campus can be reached from Hamburg airport by taxi in  $\sim$ 30min. Alternatively, take suburban train SI to Altona or Othmarschen ( $\sim$ 40min, direct train) and a bus from there (see above).