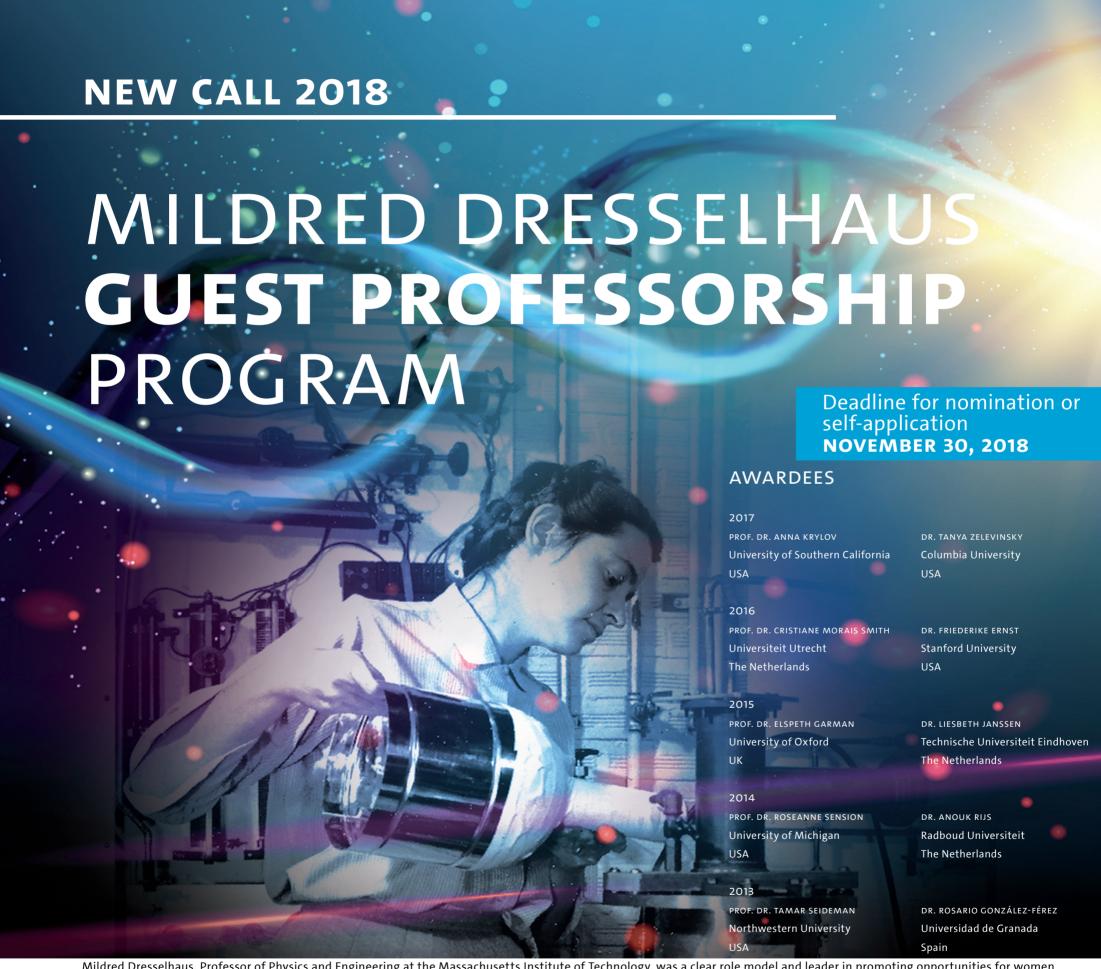

Mildred Dresselhaus, Professor of Physics and Engineering at the Massachusetts Institute of Technology, was a clear role model and leader in promoting opportunities for women in science and engineering.

## The MILDRED DRESSELHAUS GUEST PROFESSORSHIP PROGRAM

provides excellent research conditions for outstanding, international female researchers. It is aimed at successful senior scientists as well as younger researchers with high potential. The awardees are invited to perform research within the Cluster of Excellence "The Hamburg Centre for Ultrafast Imaging" (CUI) for 2-6 months, to give lectures and to focus on a topic of their choice.